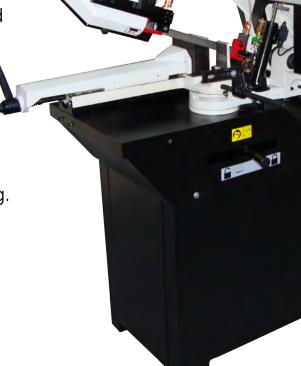

## **BS260 BANDSAW**

## 9" Heavy Duty Metal Cutting Swivel Head Bandsaw

## **Features**

- Swivel Head can mitre cut to 60°
- Two mode operation:
  - Fully adjustable hydraulic cylinder for automatic feed option with auto shut-off at cut-end
  - Trigger Switch with manual downfeed for smaller cuts.
- Quick-lock swivel vise
- Includes blade cleaning wire wheel
- Ball bearing blade guides.
- Integrated coolant system
- Complete with machine stand and blade.
- 27mm wide blade for accurate cutting.

## **Specifications**

| MODEL                         | BS260                                                     |
|-------------------------------|-----------------------------------------------------------|
| Motor                         | 1.1kW                                                     |
| Blade Size (mm)               | 2460 x 27 x 0.9                                           |
| Blade Speed (m/min)           | 72                                                        |
| Vice Tilt                     | 0° - 60°                                                  |
| Cutting Capacity at<br>90°    | ● 220mm                                                   |
|                               | 220 x 220mm                                               |
|                               | 260 x 110mm                                               |
| Cutting Capacity at 45°       | ● 150mm                                                   |
|                               | 145 x 145mm                                               |
| Cutting Capacity at 60°       | ● 90mm                                                    |
|                               | 85 x 85mm                                                 |
| Carton Dimensions<br>(mm)     | 1450 x 570 x 1040<br>(body)<br>830 x 780 x 170<br>(stand) |
| Weight (kg) - Nett /<br>Gross | 220 / 264                                                 |